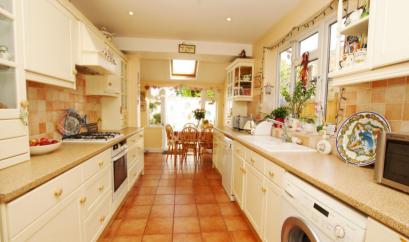

Well presented and tastefully decorated throughout with period character.

Attractive semi detached Victorian Cottage in Strawberry Hill only 0.3 miles from Radnor Gardens and the River Thames.

Entrance hallway leads to 2 separate reception rooms and the fully fitted kitchen/breakfast room at the rear. Doors from the rear reception room and kitchen open onto the pretty courtyard garden.