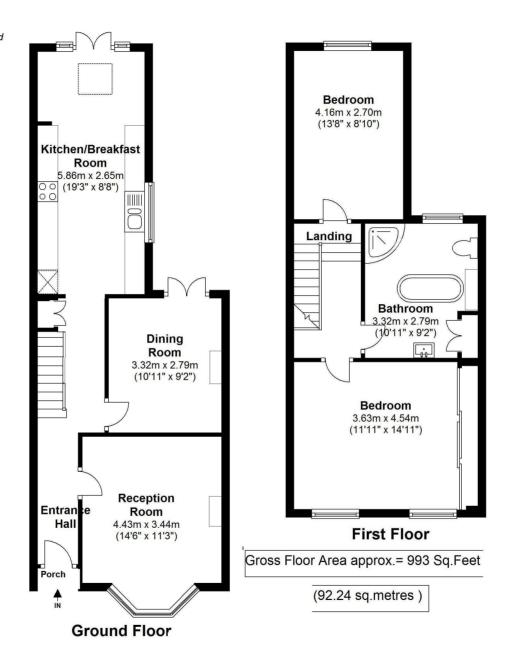

## Upper Grotto Road, Strawberry Hill, TW1 4NF

Viewings from 27th May with Best and Final Offers by 9th June.

Offering 993 sq ft of living space over 2 floors with potential to loft convert into 4 bedrooms and side extend the kitchen (subject to planning permission and building regulations).

Well presented and tastefully decorated throughout with period character.

Attractive semi detached Victorian Cottage in Strawberry Hill only 0.3 miles from Radnor Gardens and the River Thames.

Entrance hallway leads to 2 separate reception rooms and the fully fitted kitchen/breakfast room at the rear. Doors from the rear reception room and kitchen open onto the pretty courtyard garden.

Upstairs are 2 double bedrooms and the luxury family bathroom.

Located 0.4 miles from Strawberry Hill station and only 0.8 miles from Twickenham Mainline Station. EPC Rating E.

- Semi Detached Victorian House
- Potential to Loft Convert into 4 Bedrooms (stpp)
- Desirable Strawberry Hill Location
- Well Presented Throughout
- 2 Reception Rooms
- Kitchen/Breakfast Room
- 2 Double Bedrooms
- Luxury Family Bathroom
- 0.4 Miles from Strawberry Hill Station