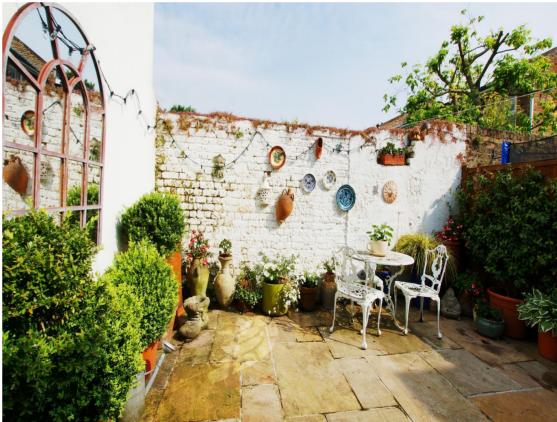

Well presented and tastefully decorated throughout with period character.

Attractive semi detached Victorian Cottage in Strawberry Hill only 0.3 miles from Radnor Gardens and the River Thames.

Entrance hallway leads to 2 separate reception rooms and the fully fitted kitchen/breakfast room at the rear. Doors from the rear reception room and kitchen open onto the pretty courtyard garden.