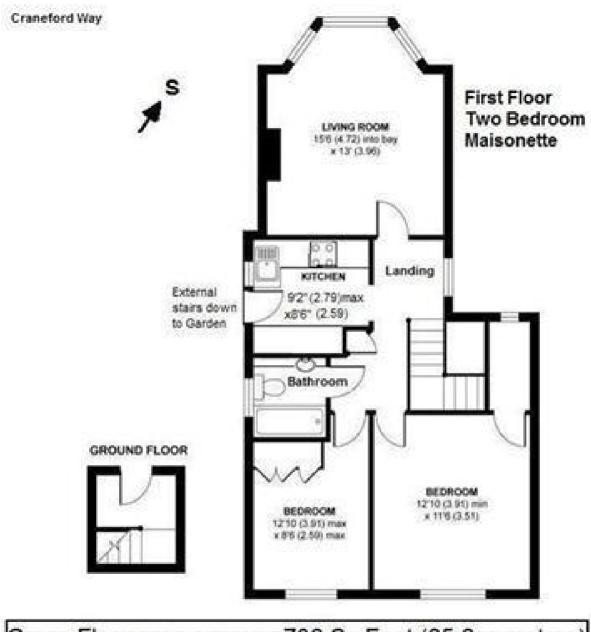

Ground floor front entrance leads up to the hallway with doors to the 2 double bedrooms with storage, bay fronted living room, luxury family bathroom, fully fitted kitchen with a door to the external staircase which leads to the private garden.

Gross Floor area approx.=706 Sq.Feet (65.6sq.metres)

a Websters Estate Agents 36 Broad Street, Teddington, Middlesex TW11 8QY

t 020 8614 6000

e sales@mywebsters.co.uk w mywebsters.co.uk