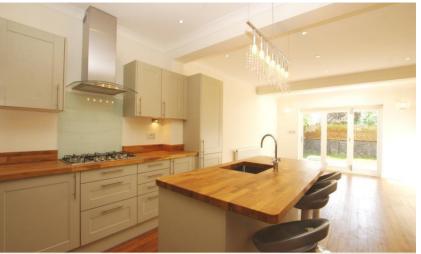

Entrance hallway opens into the front reception room, downstairs w.c and the stunning fully fitted kitchen/family room at the rear. Bifold doors open directly onto the pretty patio and lawned garden.

Upstairs are 3 good sized bedrooms, the master with en-suite shower facilities and the luxury family bathroom.