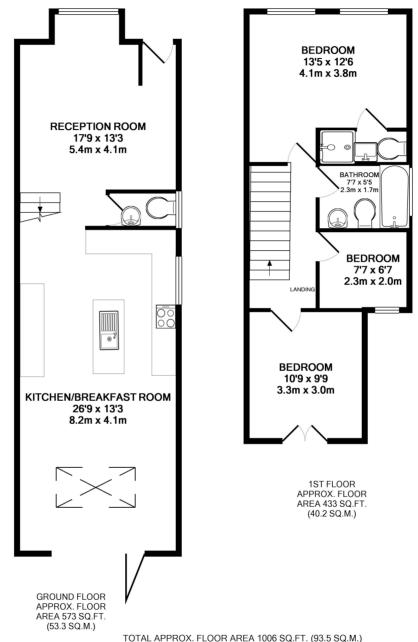

## Kendall Road, Isleworth, TW7 6RA

Open day viewings from Saturday 10th May.

Attractive, end of terrace bay fronted house in a popular Isleworth residential road just 30 metres from St John's Gardens.

Extended on the ground floor and fully refurbished to an excellent standard with high quality fittings and new flooring throughout. This property offers 1006 sq ft of light and modern living space over 2 floors.

Entrance hallway opens into the front reception room, downstairs w.c and the stunning fully fitted kitchen/family room at the rear. Bifold doors open directly onto the pretty patio and lawned garden.

Upstairs are 3 good sized bedrooms, the master with en-suite shower facilities and the luxury family bathroom.

Located only 0.5 miles from Isleworth train station and shops and just 1 mile from historic Syon Park. EPC Rating D

- End of Terrace Family Home
- Extended and Refurbished Throughout
- Separate Living Room
- Superb Kitchen/Family Room
- 3 Bedrooms
- 1006 Sq Ft of Accommodation
- Bathroom and En-Suite Shower Room
- 0.5 Miles from Isleworth Train Station

TOTAL APPROX. FLOOR AREA 1006 SQ.FT. (93.5 SQ.M.) Made with Metropix ©2014

a Websters Estate Agents 36 Broad Street, Teddington, Middlesex TW11 8QY

t 020 8614 6000

e sales@mywebsters.co.uk w mywebsters.co.uk