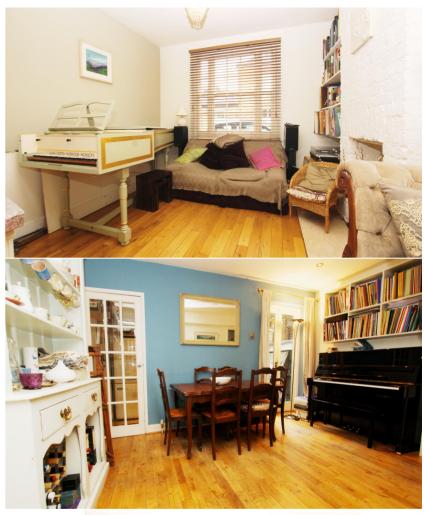

Entrance hallway leads to the dual aspect, open plan living/dining room with a door into the kitchen at the rear. Access to the pretty courtyard garden is from the reception room, the kitchen and the side of the property.