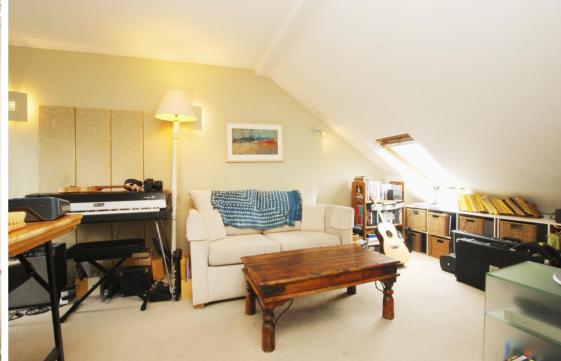

Entrance hallway leads to the dual aspect, open plan living/dining room with a door into the kitchen at the rear. Access to the pretty courtyard garden is from the reception room, the kitchen and the side of the property.