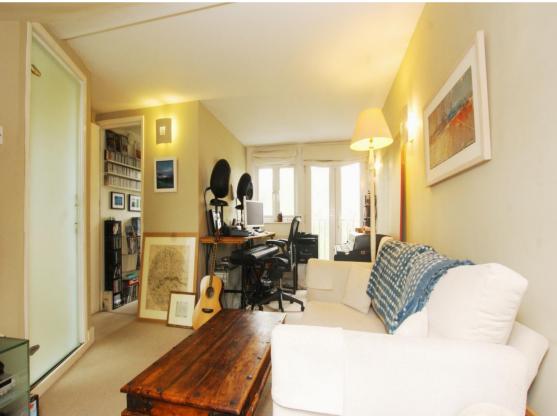

Entrance hallway leads to the dual aspect, open plan living/dining room with a door into the kitchen at the rear. Access to the pretty courtyard garden is from the reception room, the kitchen and the side of the property.