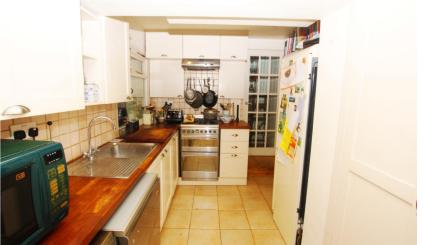

Entrance hallway leads to the dual aspect, open plan living/dining room with a door into the kitchen at the rear. Access to the pretty courtyard garden is from the reception room, the kitchen and the side of the property.