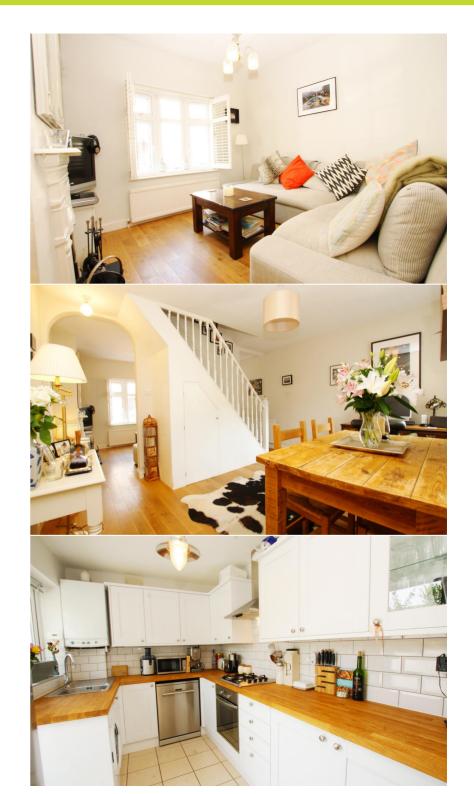

Entrance hallway leads into the rear living room with an archway into the front living room and a doorway into the spacious modern fully fitted extended kitchen/breakfast room. Door to the side opens onto the courtyard garden.

Upstairs are 2 double bedrooms with storage and the family bathroom.

With unrestricted parking on the road and only 0.6 miles from Twickenham Mainline and Strawberry Hill train stations. EPC Rating D

- Mid Terrace Victorian Cottage
- Well Presented Throughout
- 2 Reception Rooms
- Extended Kitchen/Breakfast Room
- 2 Double Bedrooms
- Upstairs Family Bathroom
- Patio Courtyard
- 0.6 Miles from Twickenham Mainline Train Station