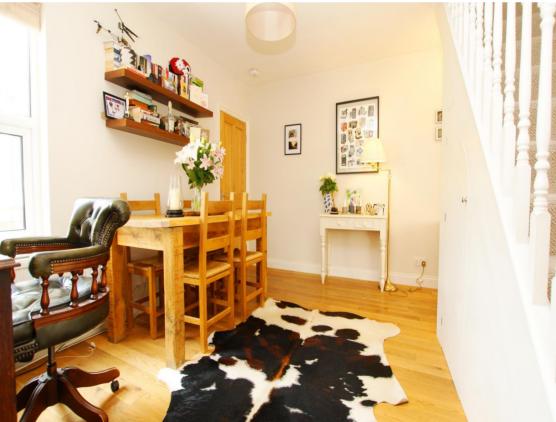

Entrance hallway leads into the rear living room with an archway into the front living room and a doorway into the spacious modern fully fitted extended kitchen/breakfast room. Door to the side opens onto the courtyard garden.