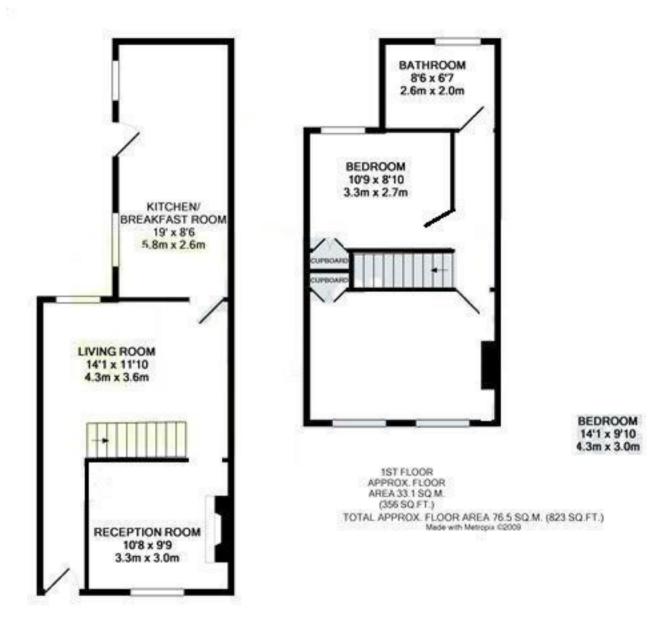

GROUND FLOOR APPROX. FLOOR AREA 43.4 SQ.M. (467 SQ.FT.)

a Websters Estate Agents 36 Broad Street, Teddington, Middlesex TW11 8QY

t 020 8614 6000

e sales@mywebsters.co.uk w mywebsters.co.uk