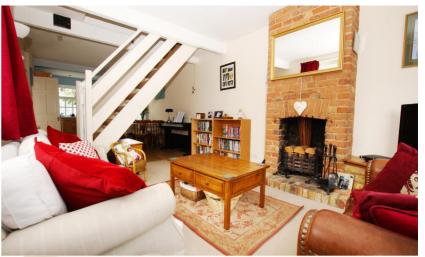

Front door opens into the open plan downstairs living/dining/kitchen, a separate utility area and w.c/shower room. Door opens onto the patio garden at the rear. With double gate access, this area offers potential to become off street parking (subject to Council agreement). Upstairs are 2 double bedrooms and an ensuite bathroom.