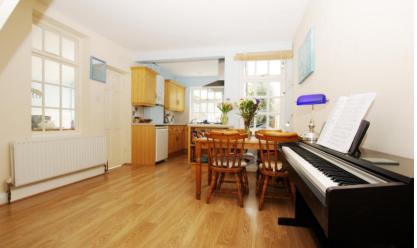

Front door opens into the open plan downstairs living/dining/kitchen, a separate utility area and w.c/shower room. Door opens onto the patio garden at the rear. With double gate access, this area offers potential to become off street parking (subject to Council agreement). Upstairs are 2 double bedrooms and an ensuite bathroom.