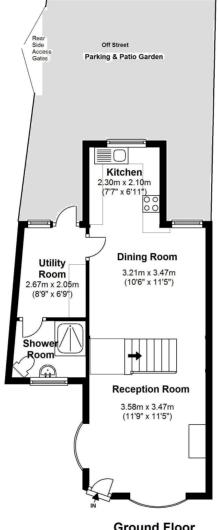

Front door opens into the open plan downstairs living/dining/kitchen, a separate utility area and w.c/shower room. Door opens onto the patio garden at the rear. With double gate access, this area offers potential to become off street parking (subject to Council agreement). Upstairs are 2 double bedrooms and an ensuite bathroom.

Bedroom
3.21m x 3.47m
(10'6" x 11'5")

Storage

Bedroom
3.58m x 3.47m
(11'9" x 11'5")

**Ground Floor**Floor area approx.= 433 Sq.Feet (40.27 sq.metres)

First Floor
Floor area approx.= 342 Sq.Feet (31.80 sq.metres)