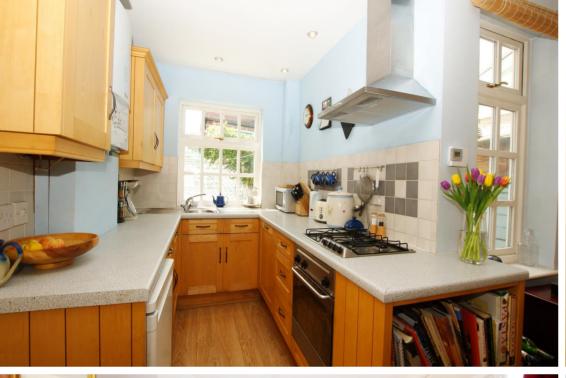

Front door opens into the open plan downstairs living/dining/kitchen, a separate utility area and w.c/shower room. Door opens onto the patio garden at the rear. With double gate access, this area offers potential to become off street parking (subject to Council agreement). Upstairs are 2 double bedrooms and an ensuite bathroom.