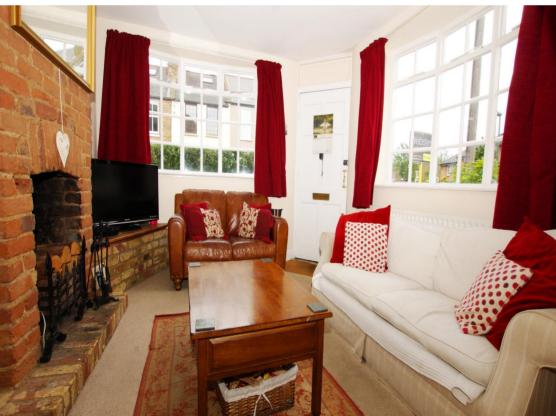

Front door opens into the open plan downstairs living/dining/kitchen, a separate utility area and w.c/shower room. Door opens onto the patio garden at the rear. With double gate access, this area offers potential to become off street parking (subject to Council agreement). Upstairs are 2 double bedrooms and an ensuite bathroom.