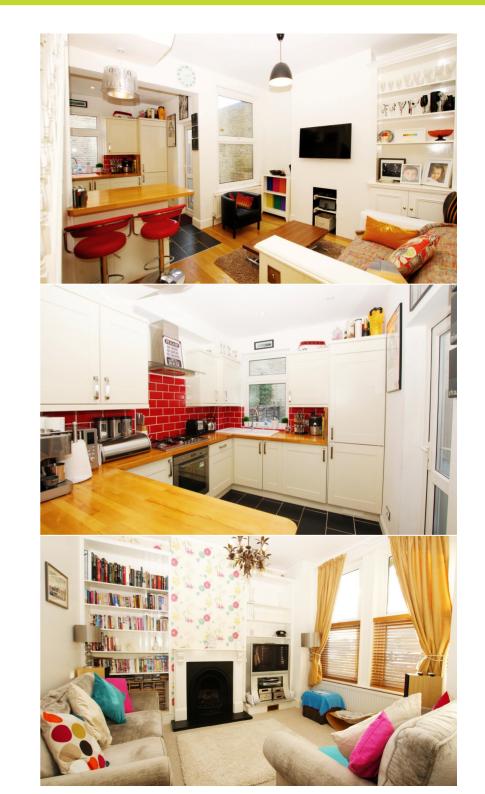

Entrance hallway leads to the 2 separate reception rooms, storage and the modern newly fitted kitchen at the rear. The pretty lawned courtyard garden is accessed from the kitchen. Upstairs are 2 double bedrooms and the stunning luxury bathroom.