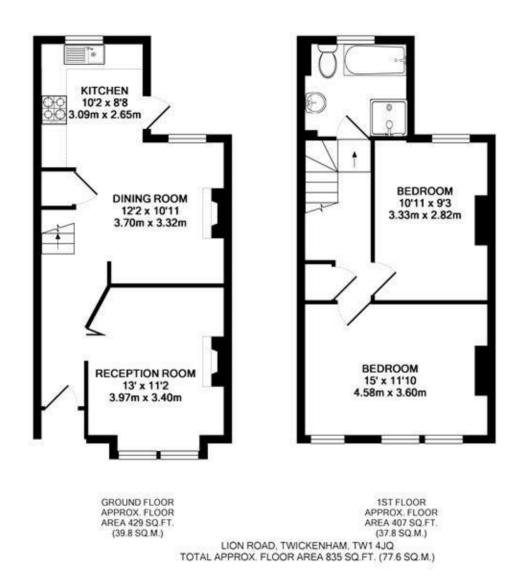

Entrance hallway leads to the 2 separate reception rooms, storage and the modern newly fitted kitchen at the rear. The pretty lawned courtyard garden is accessed from the kitchen. Upstairs are 2 double bedrooms and the stunning luxury bathroom.

Potential to loft convert and add a third bedroom, subject to planning permission and building regulations.

Located only 0.6 miles from Twickenham mainline train station and just 0.2 miles from Twickenham Green and local shops. EPC Rating E.