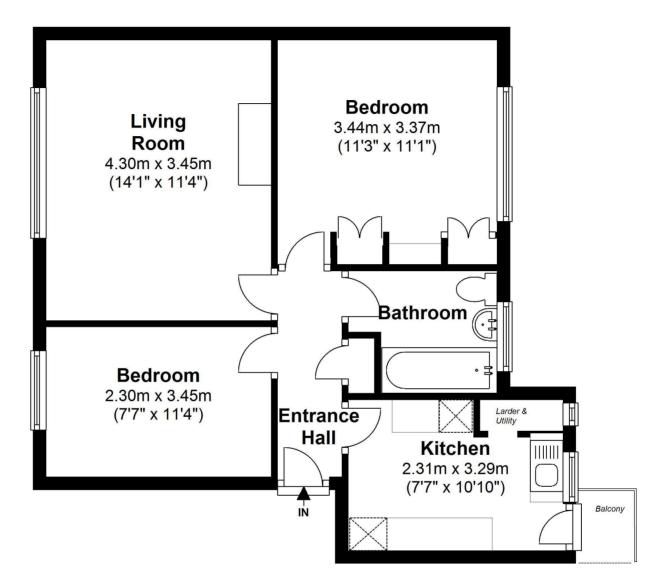

With vacant possession and no forward chain.

Second floor purpose built flat in a popular development 0.5 miles from Twickenham Green, shops and restaurants.

Living Room, kitchen, bathroom and 2 bedrooms

## **Two Bedroom Flat**

Gross Floor Area approx.= 551 Sq.Feet (51.17 sq.metres)

Copyright epc@epcertificate.com

a Websters Estate Agents 36 Broad Street, Teddington, Middlesex TW11 8QY

t 020 8614 6000

e sales@mywebsters.co.uk w mywebsters.co.uk