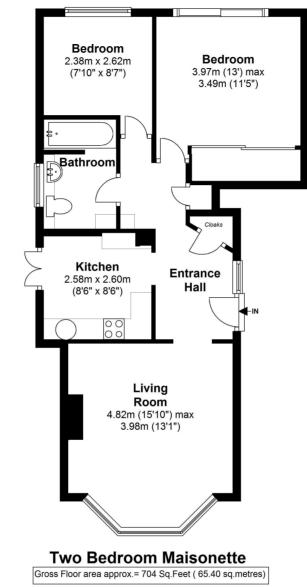

This desirable and well kept property has pleasant light neutral décor throughout and offers 704 sq ft of adaptable living space.

Front door opens into the hallway with doors leading to the 2 double bedrooms, spacious bay fronted living room, the family bathroom and the modern fitted kitchen. The pretty lawned garden has mature planting and a storage shed and is accessed from the bedroom, the kitchen and the side/ front of the property.