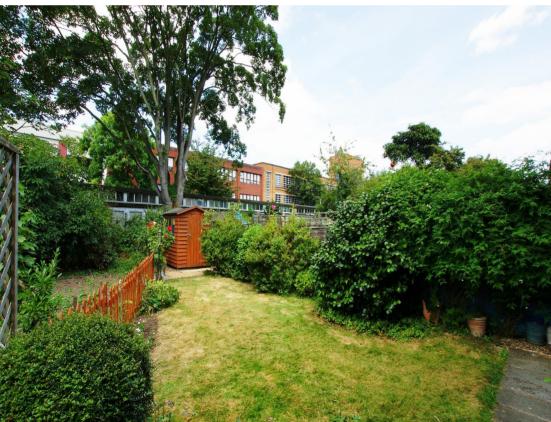

This desirable and well kept property has pleasant light neutral décor throughout and offers 704 sq ft of adaptable living space.

Front door opens into the hallway with doors leading to the 2 double bedrooms, spacious bay fronted living room, the family bathroom and the modern fitted kitchen. The pretty lawned garden has mature planting and a storage shed and is accessed from the bedroom, the kitchen and the side/ front of the property.