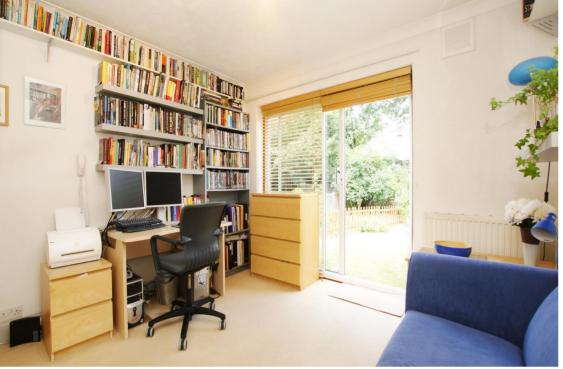

This desirable and well kept property has pleasant light neutral décor throughout and offers 704 sq ft of adaptable living space.

Front door opens into the hallway with doors leading to the 2 double bedrooms, spacious bay fronted living room, the family bathroom and the modern fitted kitchen. The pretty lawned garden has mature planting and a storage shed and is accessed from the bedroom, the kitchen and the side/ front of the property.