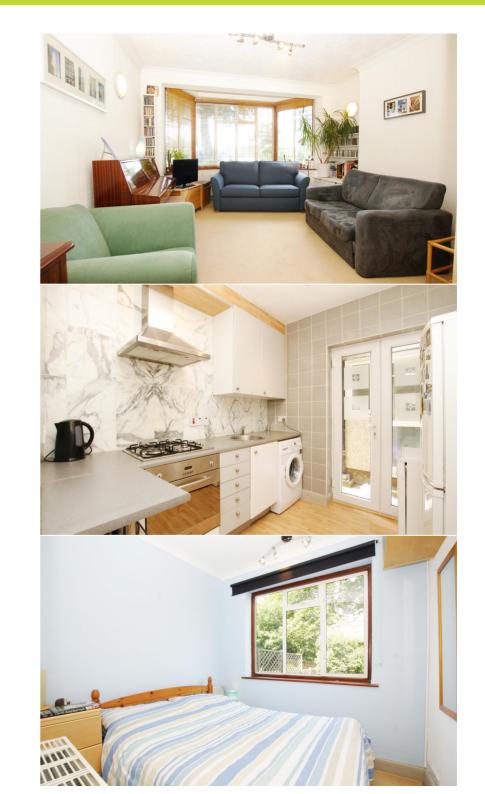

This desirable and well kept property has pleasant light neutral décor throughout and offers 704 sq ft of adaptable living space.

Front door opens into the hallway with doors leading to the 2 double bedrooms, spacious bay fronted living room, the family bathroom and the modern fitted kitchen. The pretty lawned garden has mature planting and a storage shed and is accessed from the bedroom, the kitchen and the side/ front of the property.