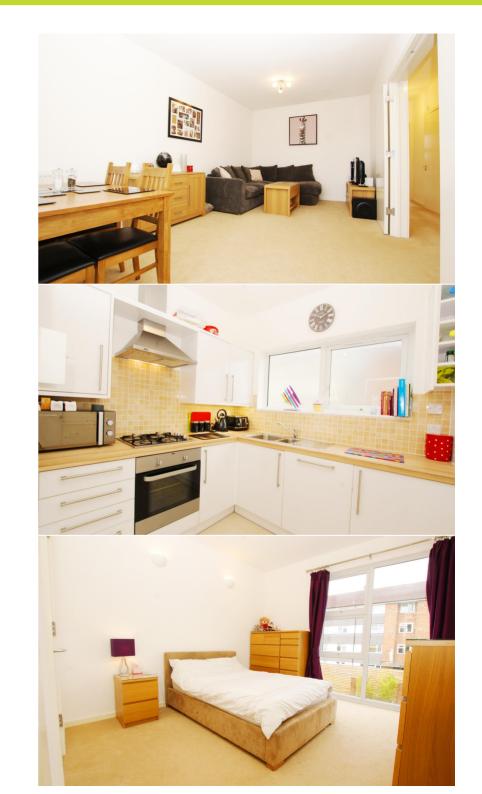

Well planned 775 sq ft of bright and spacious contemporary living space with high specification fixtures and fittings throughout and access to lawned communal gardens at the rear and an allocated residents parking space at the front of the property.

Entrance hallway leads to the living room with a private balcony, utility cupboard, separate kitchen, luxury bathroom and 2 double bedrooms one with en-suite shower room. Access is from the front of the property via a secure communal entrance (serving only 3 apartments) with an entry phone system. EPC Rating B

- Luxury Apartment in New Development
- Spacious Living Room with Balcony
- Separate Kitchen1
- Luxury Bathroom and En-Suite
- 2 Double Bedrooms
- Communal Gardens
- Entry Phone System
- Allocated Residents Parking