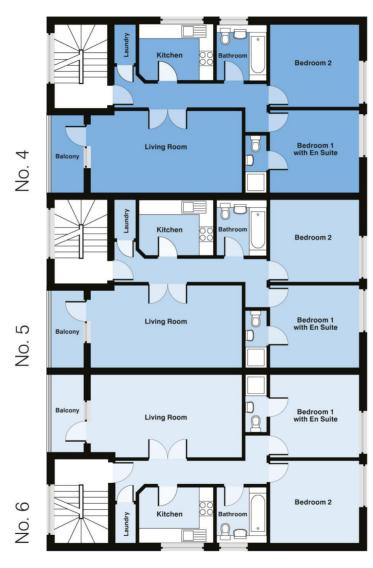

Entrance hallway leads to the living room with a private balcony, utility cupboard, separate kitchen, luxury bathroom and 2 double bedrooms one with en-suite shower room. Access is from the front of the property via a secure communal entrance (serving only 3 apartments) with an entry phone system. EPC Rating B

## First Floor