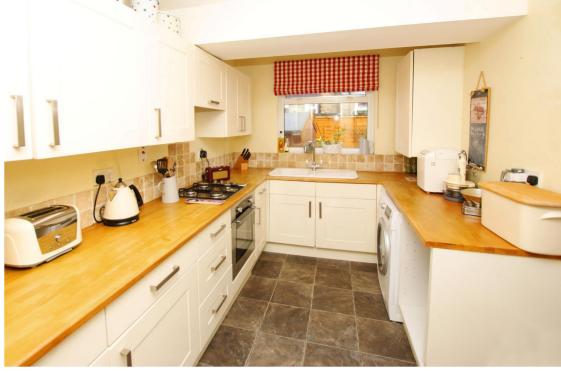

Front door leads into the living room at the front with access into dining room and the modern fully fitted kitchen. Doors open onto the pretty courtyard garden with shed storage and side access.

Upstairs are 2 double bedrooms and the family bathroom.