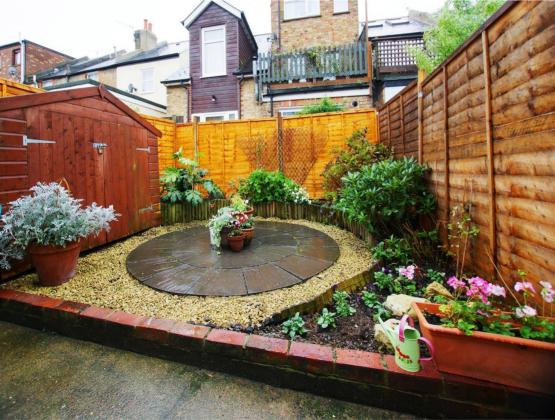

Front door leads into the living room at the front with access into dining room and the modern fully fitted kitchen. Doors open onto the pretty courtyard garden with shed storage and side access.

Upstairs are 2 double bedrooms and the family bathroom.