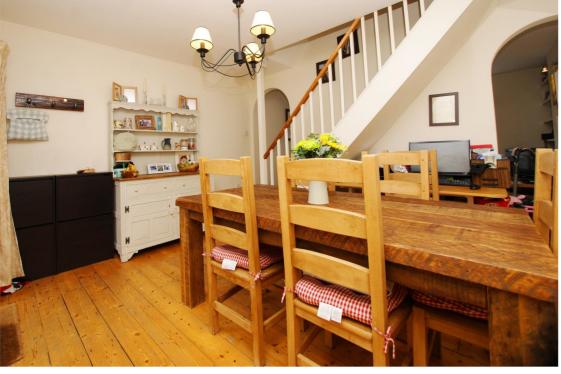

Front door leads into the living room at the front with access into dining room and the modern fully fitted kitchen. Doors open onto the pretty courtyard garden with shed storage and side access.

Upstairs are 2 double bedrooms and the family bathroom.