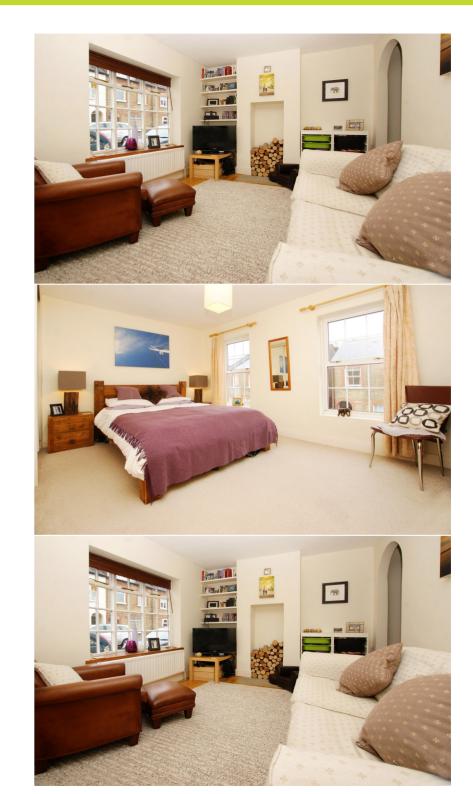

Beautifully presented period property with a light welcoming feel and pleasant neutral décor offering potential to extend at the rear and loft convert (subject to planning permission and building regulations)

Front door leads into the living room at the front with access into dining room and the modern fully fitted kitchen. Doors open onto the pretty courtyard garden with shed storage and side access.

Upstairs are 2 double bedrooms and the family bathroom.