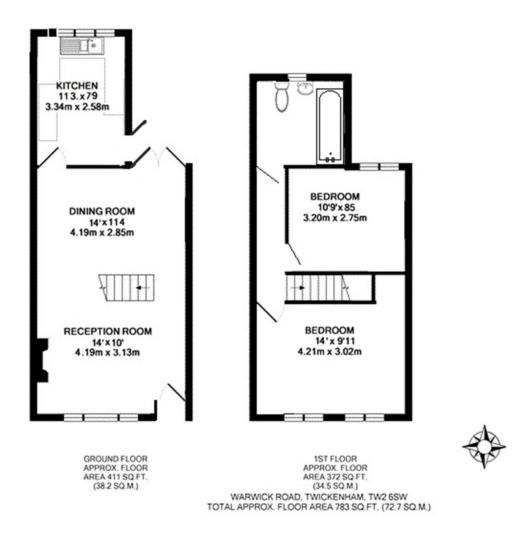

Front door leads into the living room at the front with access into dining room and the modern fully fitted kitchen. Doors open onto the pretty courtyard garden with shed storage and side access.

Upstairs are 2 double bedrooms and the family bathroom.

Located in an unrestricted parking area only 0.7 miles from Strawberry Hill Station, Twickenham mainline station and the town centre. EPC Rating E.

- End of Terrace Victorian Cottage
- Twickenham Green Location
- 2 Reception Rooms
- Fitted Kitchen
- 2 Double Bedrooms
- Upstairs Bathroom
- Courtyard Garden with Rear Access
- 0.7 Miles from Twickenham Mainline Station