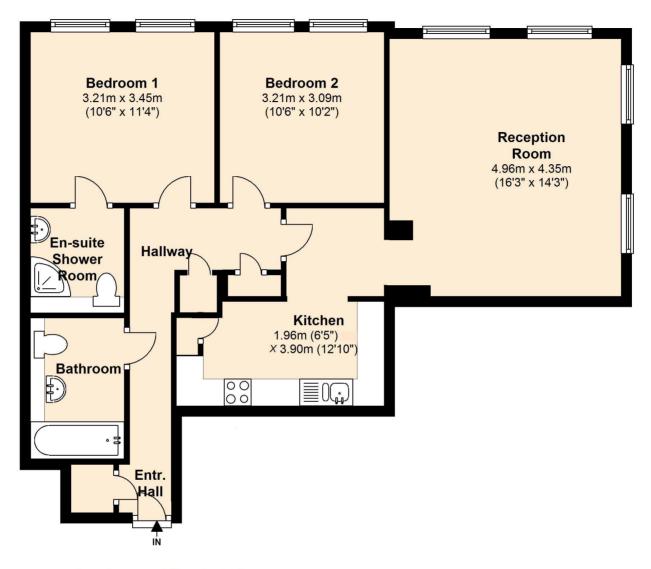

Entrance is at the side of the property, part conversion/purpose built with communal stairs upto the first floor. Hallway leads into the 2 double bedrooms one with en-suite facilities, fully fitted bathroom, the living/dining room and the separate fully integrated kitchen.

## Two Bedroom Flat 1st Floor

Gross Floor area approx.= 786 Sq.Feet (73.04 sq.metres)

a Websters Estate Agents 36 Broad Street, Teddington, Middlesex TW11 8QY

t 020 8614 6000

e sales@mywebsters.co.uk w mywebsters.co.uk