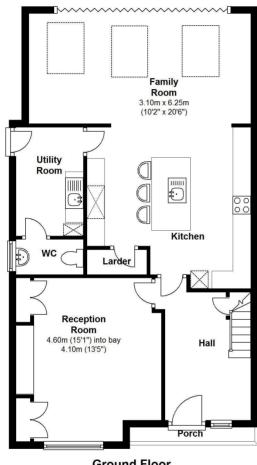

Entrance hallway leads to the front reception room, downstairs w.c and a stunning high specification kitchen/family room with a separate utility room at the back. Bi-fold doors open directly on to the rear garden with decking, lawn and a play area.

**EPC Rating D** 

- End of Terrace Family Home
- Adjacent to Radnor Gardens and River Thames
- Separate Living Room
- Stunning Kitchen/Family Room
- Utility Room and W.C
- 4 Double Bedrooms

Ground Floor
Approx. Floor area = 72.81 sq.metres (784 sq.feet)

Approx. Total Floor Area = 158.80 sq.metres (1,709 sq.feet)

Approx.floor area 53.44 sq.metres (575 sq.feet)

**Second Floor**Approx.floor area = 32.55 sq.metres (350 sq.feet)

a Websters Estate Agents 36 Broad Street, Teddington, Middlesex TW11 8QY