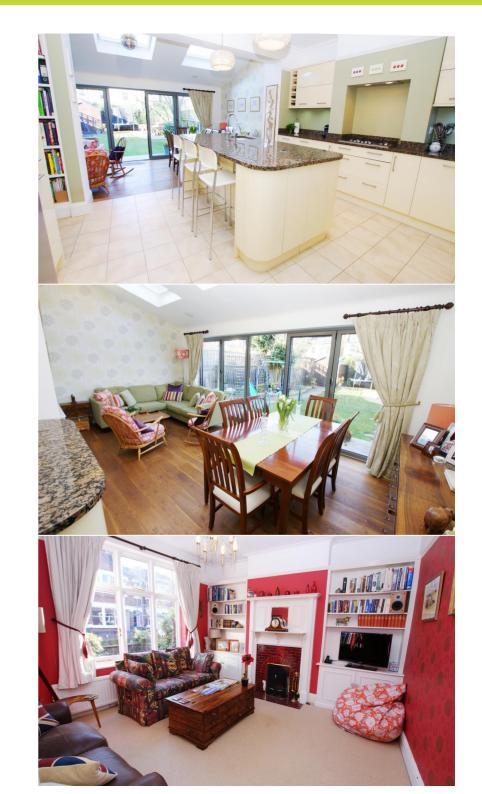

Entrance hallway leads to the front reception room, downstairs w.c and a stunning high specification kitchen/family room with a separate utility room at the back. Bi-fold doors open directly on to the rear garden with decking, lawn and a play area.

Upstairs are 4 double bedrooms, the family bathroom and a shower room.

To the front of the property is a mature private garden and gated side/rear access. Situated just 0.3 miles from Strawberry Hill train station and only 0.8 miles from Twickenham mainline station.