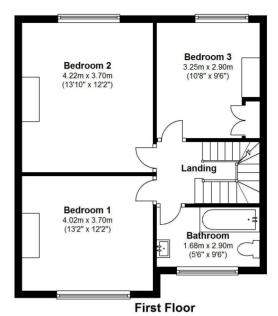

Upstairs are 4 double bedrooms, the family bathroom and a shower room.

To the front of the property is a mature private garden and gated side/rear access. Situated just 0.3 miles from Strawberry Hill train station and only 0.8 miles from Twickenham mainline station.

Approx. Total Floor Area = 158.80 sq.metres (1,709 sq.feet)

Approx.floor area 53.44 sq.metres (575 sq.feet)

**Second Floor**Approx.floor area = 32.55 sq.metres (350 sq.feet)

a Websters Estate Agents 36 Broad Street, Teddington, Middlesex TW11 8QY