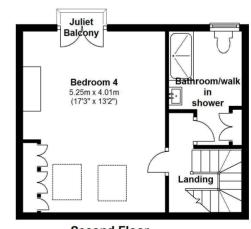

Upstairs are 4 double bedrooms, the family bathroom and a shower room.

To the front of the property is a mature private garden and gated side/rear access. Situated just 0.3 miles from Strawberry Hill train station and only 0.8 miles from Twickenham mainline station.

**EPC Rating D** 

- End of Terrace Family Home
- Adjacent to Radnor Gardens and River Thames
- Separate Living Room
- Stunning Kitchen/Family Room
- Utility Room and W.C
- 4 Double Bedrooms

Ground Floor
Approx. Floor area = 72.81 sq.metres (784 sq.feet)

Approx. Total Floor Area = 158.80 sq.metres (1,709 sq.feet)

Approx.floor area 53.44 sq.metres (575 sq.feet)

**Second Floor**Approx.floor area = 32.55 sq.metres (350 sq.feet)

a Websters Estate Agents 36 Broad Street, Teddington, Middlesex TW11 8QY