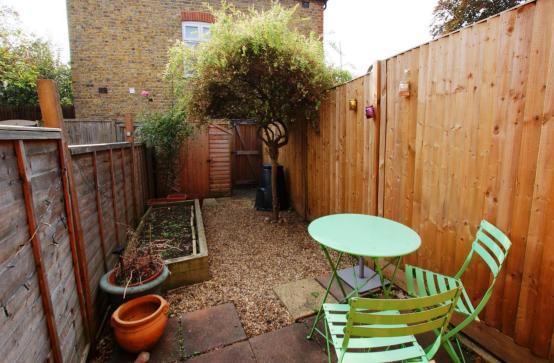

Well presented throughout with original wood flooring, sash windows and high ceilings, this charming flat offers 673 sq ft of adaptable living space.

Front door leads upstairs to the spacious hallway with doors to the bay fronted living room, 2 bedrooms and the kitchen at the rear. Doorways in the kitchen lead to the bathroom and downstairs to the pretty secluded south facing garden.