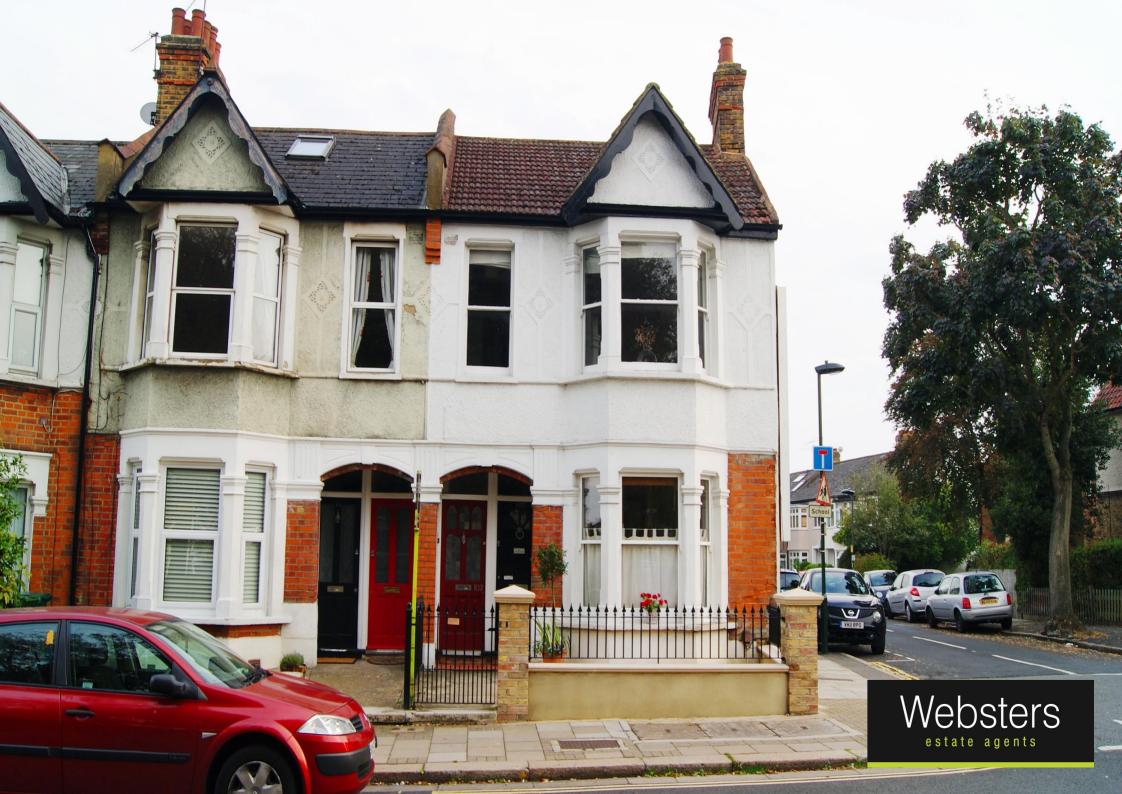

## Staines Road, Twickenham, TW2 5BE

First floor 2 bedroom maisonette with a private rear garden.

With vacant possession and no onward chain, this desirable leasehold property is in an attractive bay fronted end of terrace property just 0.2 miles from Twickenham Green, local shops and restaurants.

Well presented throughout with original wood flooring, sash windows and high ceilings, this charming flat offers 673 sq ft of adaptable living space.

Front door leads upstairs to the spacious hallway with doors to the bay fronted living room, 2 bedrooms and the kitchen at the rear. Doorways in the kitchen lead to the bathroom and downstairs to the pretty secluded south facing garden.

Situated 0.6 miles from Strawberry Hill Station and only 1 mile from Twickenham Mainline train station and town centre.

EPC Rating D

- First Floor Purpose Built Maisonette
- Private South Facing Garden
- Vacant Possession No Chain
- Bay Fronted Living Room
- 2 Bedrooms
- Separate Kitchen and Bathroom
- 0.6 Miles from Strawberry Hill Station