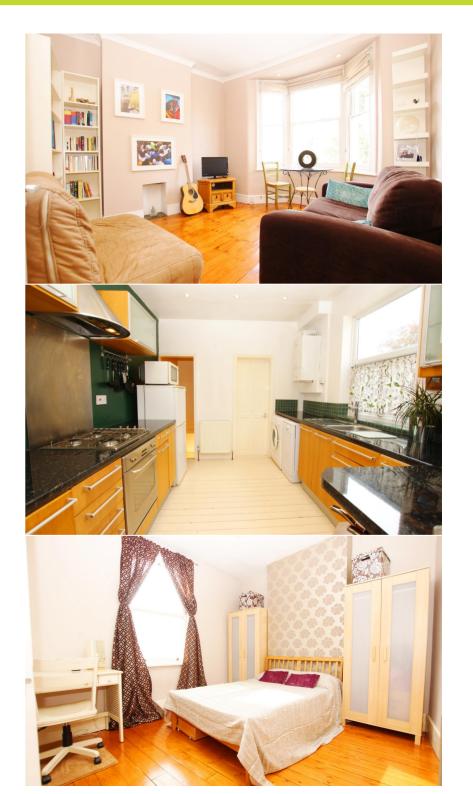

Well presented throughout with original wood flooring, sash windows and high ceilings, this charming flat offers 673 sq ft of adaptable living space.

Front door leads upstairs to the spacious hallway with doors to the bay fronted living room, 2 bedrooms and the kitchen at the rear. Doorways in the kitchen lead to the bathroom and downstairs to the pretty secluded south facing garden.