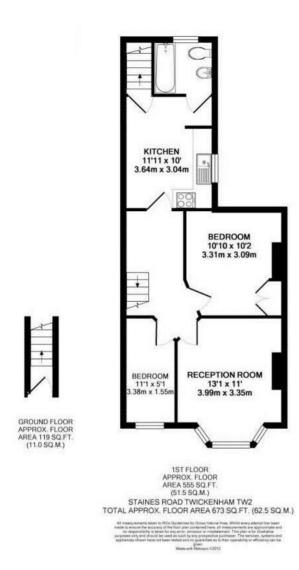

Well presented throughout with original wood flooring, sash windows and high ceilings, this charming flat offers 673 sq ft of adaptable living space.

Front door leads upstairs to the spacious hallway with doors to the bay fronted living room, 2 bedrooms and the kitchen at the rear. Doorways in the kitchen lead to the bathroom and downstairs to the pretty secluded south facing garden.

Situated 0.6 miles from Strawberry Hill Station and only 1 mile from Twickenham Mainline train station and town centre.

EPC Rating D

- First Floor Purpose Built Maisonette
- Private South Facing Garden
- Vacant Possession No Chain
- Bay Fronted Living Room
- 2 Bedrooms
- Separate Kitchen and Bathroom
- 0.6 Miles from Strawberry Hill Station