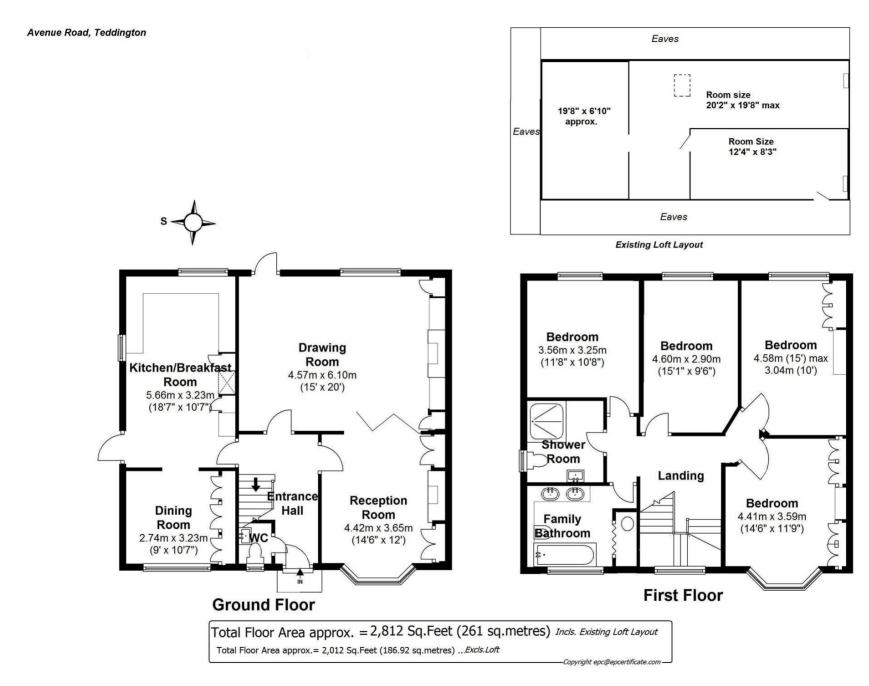

This splendid family home offers 2012 sq ft of well balanced living space over 2 floors (with 800 sq ft of useable space in the current loft), an in/out driveway, detached garage and a large rear garden with side access. With potential to extend to the side/rear and loft convert (subject to planning permission and building regulations) and create a stunning high specification bespoke home.

The large entrance hallway leads to w.c, the front living room and rear living room (with interconnecting folding doors) and the modern fitted kitchen/breakfast room with an opening to the dining room. Doors in the kitchen and rear living room open onto the lovely 80 ft west facing garden. On the first floor are 4 double bedrooms, a superb family bathroom and a luxury wet room. A pull down ladder leads up to the loft space - with boarded floors and split into 3 adaptable rooms/storage areas.

Situated only 0.4 miles from Teddington town centre and within 1 mile of the most popular schools in Richmond Borough. EPC Rating D

- Superb Semi Detached Family Home
- 150 Metres from Bushy Park in Teddington
- 4 Bedrooms and 2 Bathrooms
- Potential to Extend and Loft Convert (stpp)
- Currently 2812 Sq Ft (including loft rooms)
- Pretty 80ft West Facing Garden