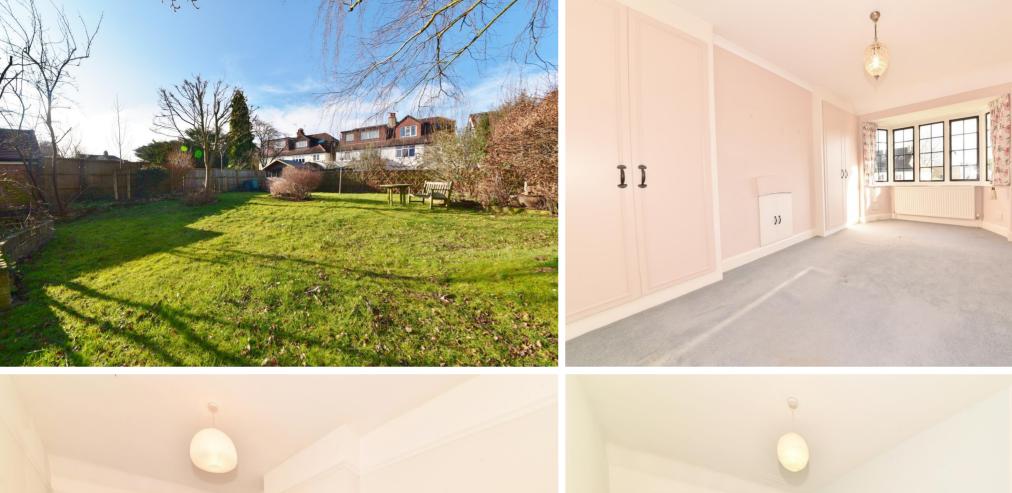

The large entrance hallway leads to w.c, the front living room and rear living room (with interconnecting folding doors) and the modern fitted kitchen/breakfast room with an opening to the dining room. Doors in the kitchen and rear living room open onto the lovely 80 ft west facing garden. On the first floor are 4 double bedrooms, a superb family bathroom and a luxury wet room. A pull down ladder leads up to the loft space - with boarded floors and split into 3 adaptable rooms/storage areas.

Situated only 0.4 miles from Teddington town centre and within 1 mile of the most popular schools in Richmond Borough. EPC Rating D

- Superb Semi Detached Family Home
- 150 Metres from Bushy Park in Teddington
- 4 Bedrooms and 2 Bathrooms
- Potential to Extend and Loft Convert (stpp)
- Currently 2812 Sq Ft (including loft rooms)
- Pretty 80ft West Facing Garden