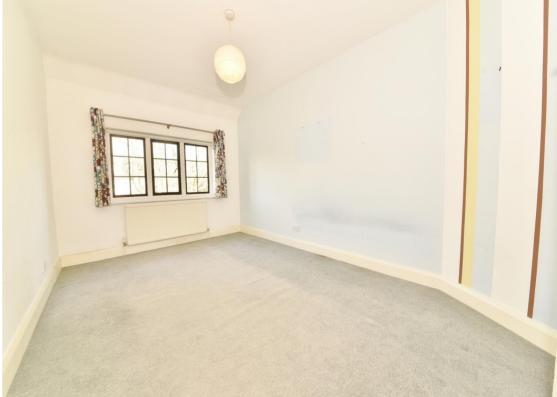

The large entrance hallway leads to w.c, the front living room and rear living room (with interconnecting folding doors) and the modern fitted kitchen/breakfast room with an opening to the dining room. Doors in the kitchen and rear living room open onto the lovely 80 ft west facing garden. On the first floor are 4 double bedrooms, a superb family bathroom and a luxury wet room. A pull down ladder leads up to the loft space - with boarded floors and split into 3 adaptable rooms/storage areas.