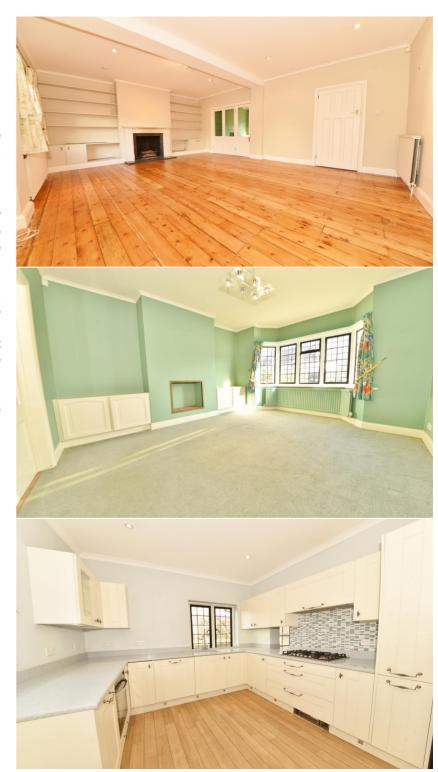

The large entrance hallway leads to w.c, the front living room and rear living room (with interconnecting folding doors) and the modern fitted kitchen/breakfast room with an opening to the dining room. Doors in the kitchen and rear living room open onto the lovely 80 ft west facing garden. On the first floor are 4 double bedrooms, a superb family bathroom and a luxury wet room. A pull down ladder leads up to the loft space - with boarded floors and split into 3 adaptable rooms/storage areas.