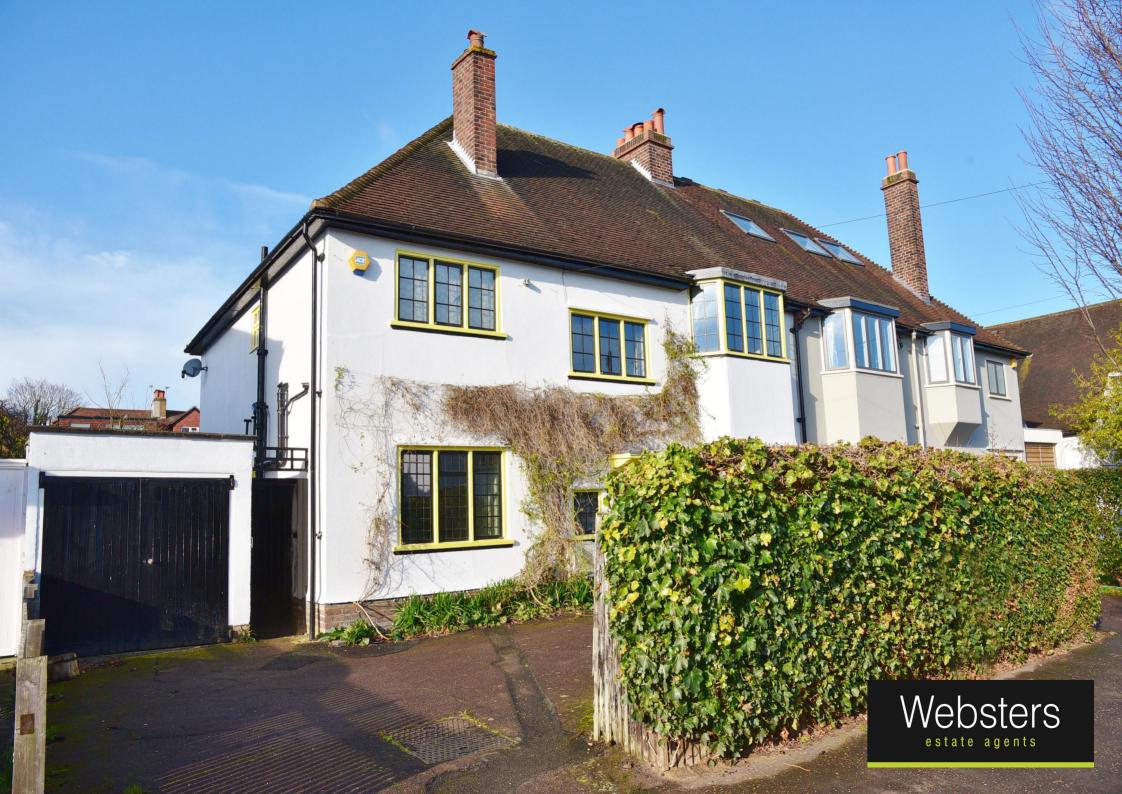

## Avenue Road, Teddington

Viewings from Saturday 7th Feb with Best and Final offers on Monday 2nd March.

Fabulous Arts and Crafts style, semi detached 4 bedroom house in an extremely desirable Teddington location just 150 metres from beautiful Bushy Park and only 0.2 miles from Teddington train station.

This splendid family home offers 2012 sq ft of well balanced living space over 2 floors (with 800 sq ft of useable space in the current loft), an in/out driveway, detached garage and a large rear garden with side access. With potential to extend to the side/rear and loft convert (subject to planning permission and building regulations) and create a stunning high specification bespoke home.

Situated only 0.4 miles from Teddington town centre and within 1 mile of the most popular schools in Richmond Borough. EPC Rating D

- Superb Semi Detached Family Home
- 150 Metres from Bushy Park in Teddington
- 4 Bedrooms and 2 Bathrooms
- Potential to Extend and Loft Convert (stpp)
- Currently 2812 Sq Ft (including loft rooms)
- Pretty 80ft West Facing Garden