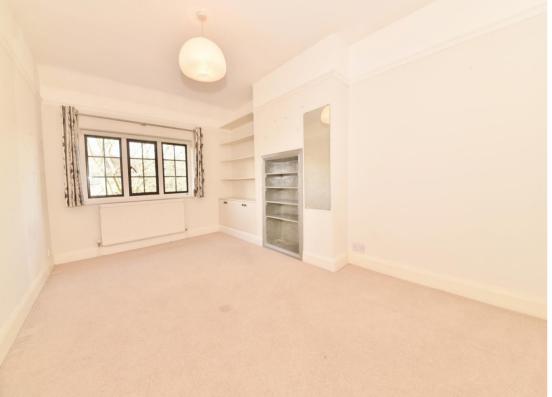

The large entrance hallway leads to w.c, the front living room and rear living room (with interconnecting folding doors) and the modern fitted kitchen/breakfast room with an opening to the dining room. Doors in the kitchen and rear living room open onto the lovely 80 ft west facing garden. On the first floor are 4 double bedrooms, a superb family bathroom and a luxury wet room. A pull down ladder leads up to the loft space - with boarded floors and split into 3 adaptable rooms/storage areas.