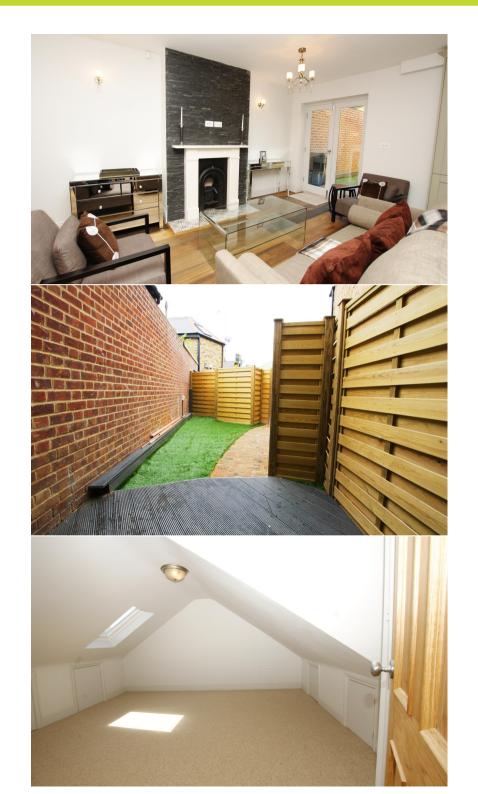

Entrance lobby leads to the open plan living/dining room with a stylish integrated kitchen. Doors open onto the garden with gated rear access to the parking space. On the first floor are 2 bedrooms and the luxury bathroom with stairs to the master bedroom suite with built in wardrobes and a shower room.