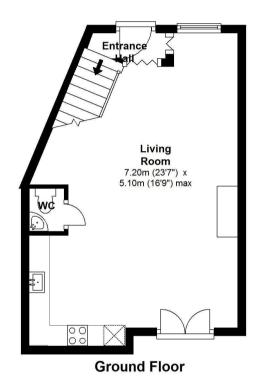

Entrance lobby leads to the open plan living/dining room with a stylish integrated kitchen. Doors open onto the garden with gated rear access to the parking space. On the first floor are 2 bedrooms and the luxury bathroom with stairs to the master bedroom suite with built in wardrobes and a shower room.