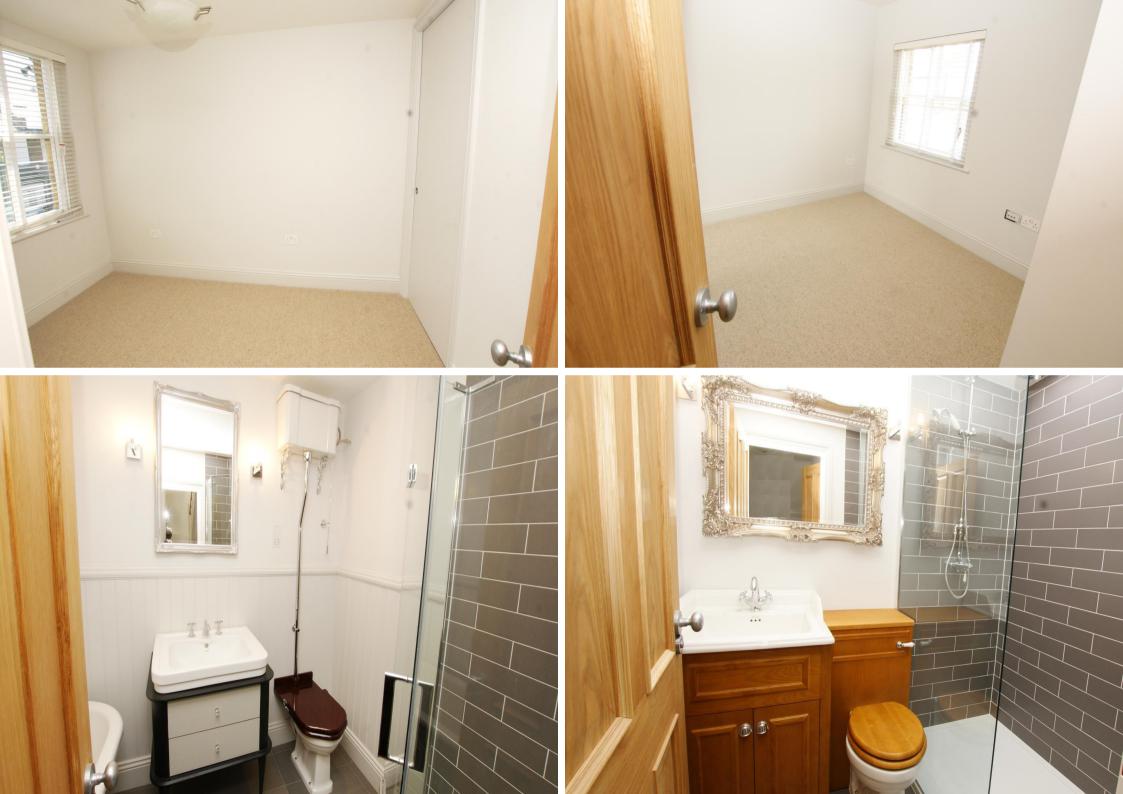

Entrance lobby leads to the open plan living/dining room with a stylish integrated kitchen. Doors open onto the garden with gated rear access to the parking space. On the first floor are 2 bedrooms and the luxury bathroom with stairs to the master bedroom suite with built in wardrobes and a shower room.