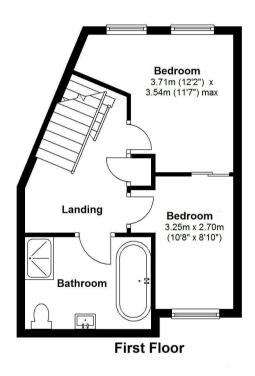

Entrance lobby leads to the open plan living/dining room with a stylish integrated kitchen. Doors open onto the garden with gated rear access to the parking space. On the first floor are 2 bedrooms and the luxury bathroom with stairs to the master bedroom suite with built in wardrobes and a shower room.