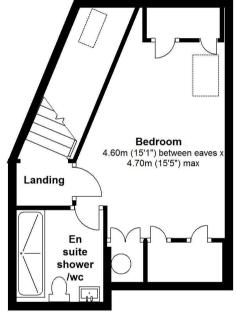

Entrance lobby leads to the open plan living/dining room with a stylish integrated kitchen. Doors open onto the garden with gated rear access to the parking space. On the first floor are 2 bedrooms and the luxury bathroom with stairs to the master bedroom suite with built in wardrobes and a shower room.

Second Floor
Approx.area 270 Sq.Feet (25.07 sq.metres)

TOTAL Floor area approx. 1,022 Sq ft 95,02 Sq m