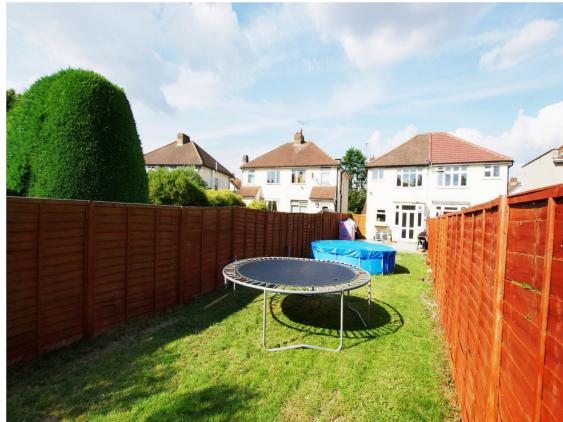

Entrance hallway leads to the front living room and the dining room which is open plan with the modern fully fitted kitchen - creating a spacious family room. Double doors at the rear open onto the pretty 100ft+, west facing lawned garden.

Upstairs are 3 bedrooms and the luxury family bathroom.

To the front of the property is a front garden, driveway parking and side access to the rear. Feltham Park and local shops are within 200 metres. EPC Rating TBC