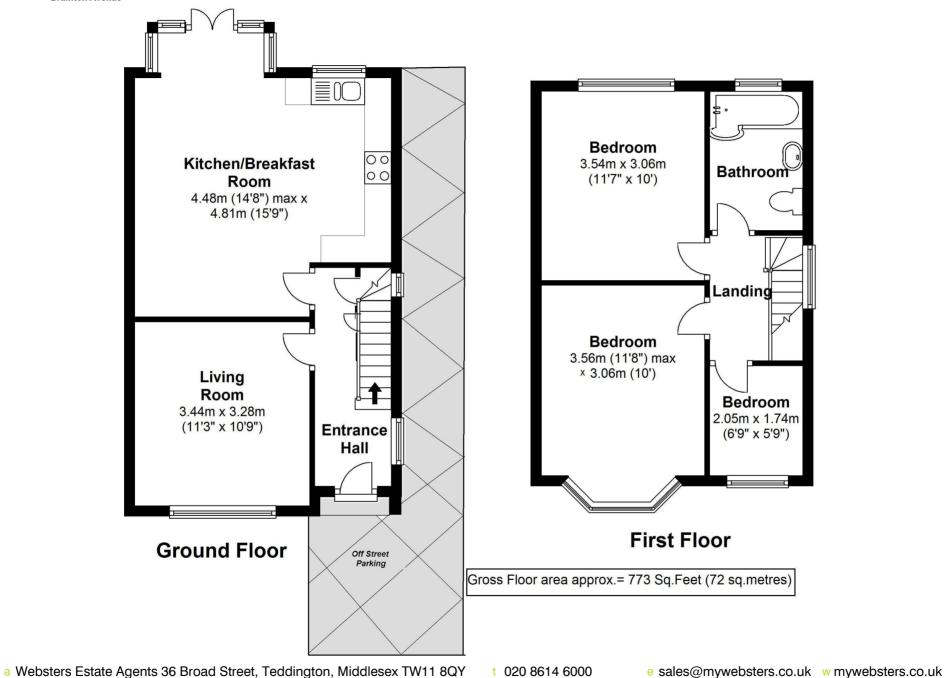

## Brainton Avenue, Feltham, TW14 0AY

Semi detached 3 bedroom family home on a popular residential road only 0.5 miles from Feltham Train Station.

Tastefully presented throughout, this lovely home has potential to extend to the side and rear and loft convert (subject to planning permission and building regulations).

Entrance hallway leads to the front living room and the dining room which is open plan with the modern fully fitted kitchen - creating a spacious family room. Double doors at the rear open onto the pretty 100ft+, west facing lawned garden.

Upstairs are 3 bedrooms and the luxury family bathroom.

To the front of the property is a front garden, driveway parking and side access to the rear. Feltham Park and local shops are within 200 metres. EPC Rating TBC

- · Semi Detached Family Home
- 2 Reception Rooms and Modern Fitted Kitchen
- 3 Good Sized Bedrooms
- Luxury Family Bathroom
- Potential to Extend and Loft Convert (stpp)
- 100ft+ West Facing Garden
- Driveway Parking
- 0.5 Miles to Feltham Train Station