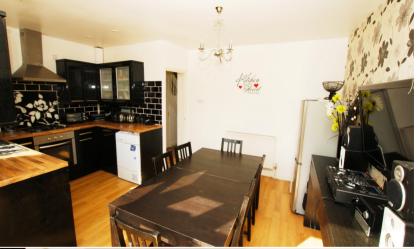

Entrance hallway leads to the front living room and the dining room which is open plan with the modern fully fitted kitchen - creating a spacious family room. Double doors at the rear open onto the pretty 100ft+, west facing lawned garden.