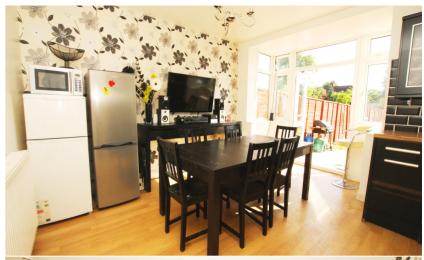

Entrance hallway leads to the front living room and the dining room which is open plan with the modern fully fitted kitchen - creating a spacious family room. Double doors at the rear open onto the pretty 100ft+, west facing lawned garden.