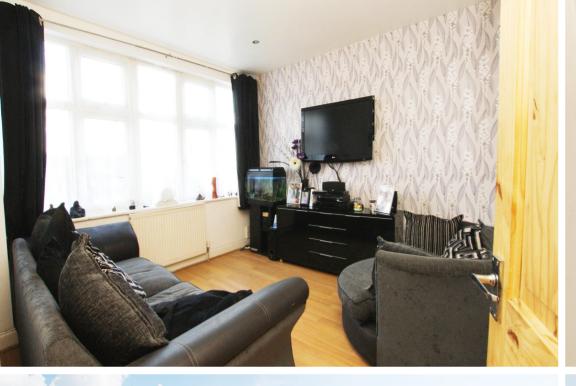

Entrance hallway leads to the front living room and the dining room which is open plan with the modern fully fitted kitchen - creating a spacious family room. Double doors at the rear open onto the pretty 100ft+, west facing lawned garden.